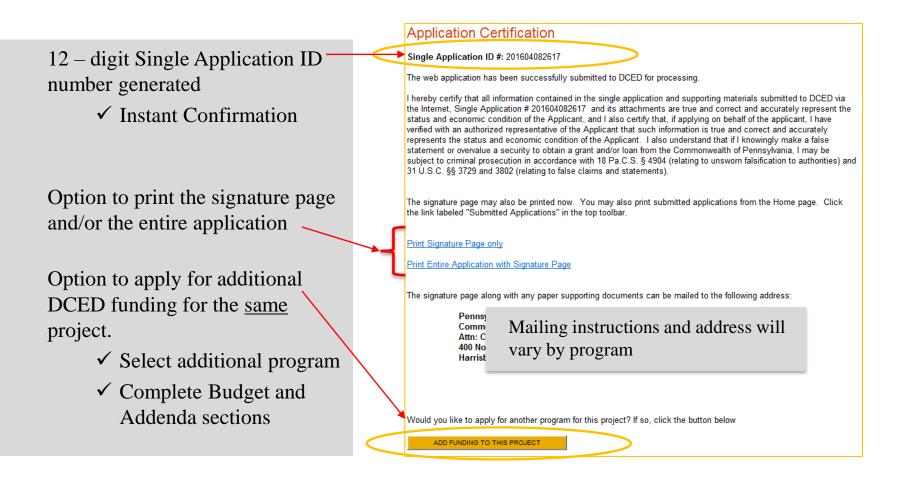

### Single Application- Certification cont.

**Successfully Submitted Application:** Displays option to print application and/or signature page, where to mail documents and (if selected in project overview) option to create another application.

#### DCE: Electronic Attachment Agreement:

Along with the web application, if you have been requested or need to send any documentation to DCED please print and send a copy of your E-Signature and mail it to DCED along with any paper supporting documents. You will be given an opportunity to print the signature page along with a copy of the application immediately after you submit.

### Single Application- Certification