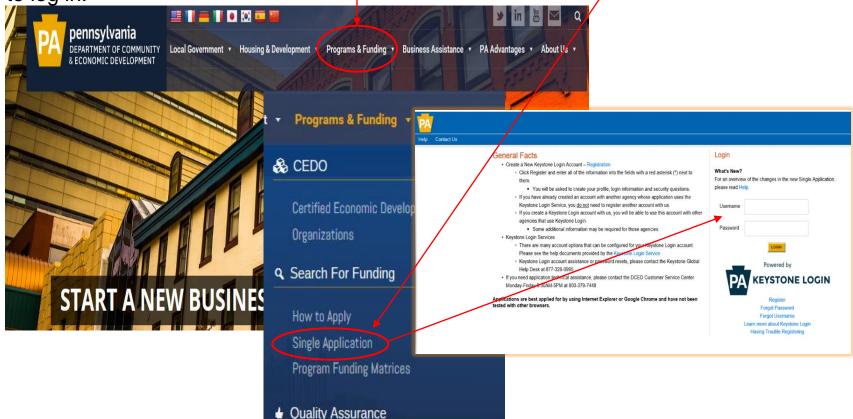

# How to Log In to Single Application

Go to <u>dced.pa.gov</u> – click on **"Programs and Funding** – then click on **"Single Application"** to log in.

# Single Application Login:

### https://dced.pa.gov/singleapp

| PA              |                                                                                                                                                                                                                                                                                                                                                                                                                                                                                                                                                                                                                                                                                                                              |                                                                                                                     |
|-----------------|------------------------------------------------------------------------------------------------------------------------------------------------------------------------------------------------------------------------------------------------------------------------------------------------------------------------------------------------------------------------------------------------------------------------------------------------------------------------------------------------------------------------------------------------------------------------------------------------------------------------------------------------------------------------------------------------------------------------------|---------------------------------------------------------------------------------------------------------------------|
| Help Contact Us | <ul> <li>General Facts <ul> <li>Create a New Keystone Login Account – Registration</li> <li>Click Register and enter all of the information into the fields with a red asterisk (*) next to them.</li> <li>You will be asked to create your profile, login information and security questions.</li> <li>If you have already created an account with another agency whose application uses the Keystone Login Service, you <u>do not</u> need to register another account with us.</li> <li>If you create a Keystone Login account with us, you will be able to use this account with other agencies that use Keystone Login.</li> <li>Some additional information may be required for those agencies.</li> </ul> </li> </ul> | Login What's New? For an overview of the changes in the new Single Application, please read Help. Username Password |
|                 | <ul> <li>Keystone Login Services</li> <li>There are many account options that can be configured for your Keystone Login account.</li> <li>New Users: Register with Keystone Login</li> </ul>                                                                                                                                                                                                                                                                                                                                                                                                                                                                                                                                 | LOGIN<br>Powered by                                                                                                 |
|                 | Existing Users - Login with username and password                                                                                                                                                                                                                                                                                                                                                                                                                                                                                                                                                                                                                                                                            | Register<br>Forgot Password<br>Forgot Username                                                                      |
|                 | <ul> <li>Commonwealth Employees: use CWOPA<br/>login (username &amp; password)</li> <li>Forgotten Password –</li> </ul>                                                                                                                                                                                                                                                                                                                                                                                                                                                                                                                                                                                                      | Learn more about Keystone Login<br>Having Trouble Registering                                                       |
|                 | Re-directs user to the Keystone Login<br>Username is required                                                                                                                                                                                                                                                                                                                                                                                                                                                                                                                                                                                                                                                                |                                                                                                                     |