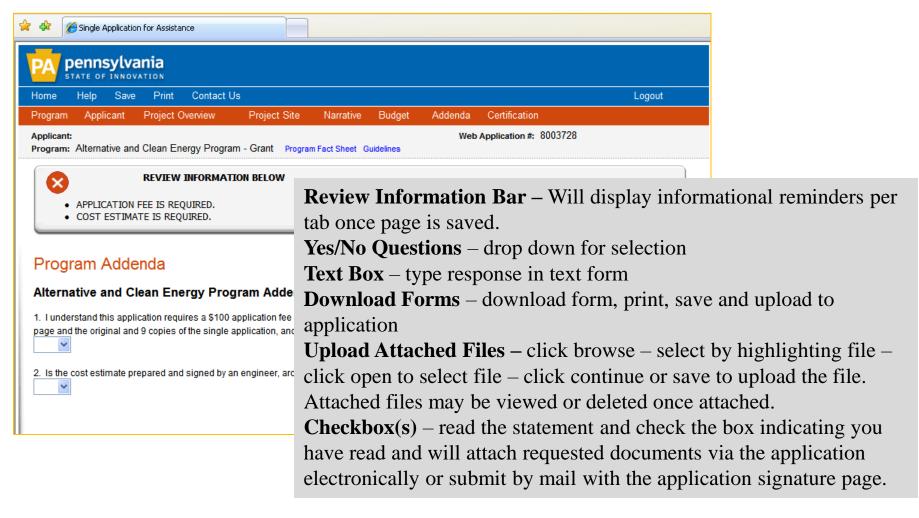

## Single Application—Program Addenda

**Program Addenda** – Program specific information required by the program in accordance with the program guidelines. Addenda varies per program and may be required up front.

#### Program Addenda

Application Fee is required.