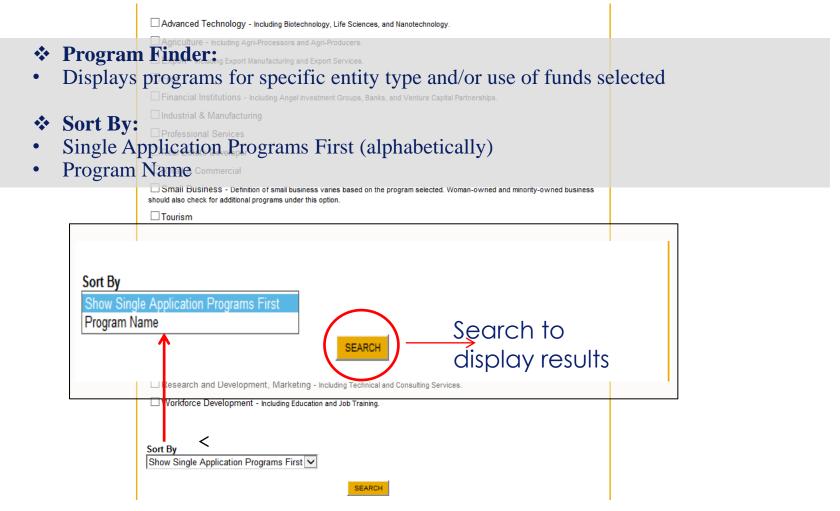

### Single Application –Select Program –Program Finder

|                                                                                                                                                                                                                                                                                                       |                                                                                                                                                                                                                                                                                                                              | 1          |                                                                                                                                                                                                  |
|-------------------------------------------------------------------------------------------------------------------------------------------------------------------------------------------------------------------------------------------------------------------------------------------------------|------------------------------------------------------------------------------------------------------------------------------------------------------------------------------------------------------------------------------------------------------------------------------------------------------------------------------|------------|--------------------------------------------------------------------------------------------------------------------------------------------------------------------------------------------------|
| Select Program                                                                                                                                                                                                                                                                                        | Soloot Drogram                                                                                                                                                                                                                                                                                                               |            |                                                                                                                                                                                                  |
|                                                                                                                                                                                                                                                                                                       | Select Program                                                                                                                                                                                                                                                                                                               |            |                                                                                                                                                                                                  |
| Non-Profit/Government Ent                                                                                                                                                                                                                                                                             | For-Profit Enterprise Types (Display Non-Profit                                                                                                                                                                                                                                                                              | ogy, Life  | e Sciences, and Nanotechnology.                                                                                                                                                                  |
| <ul> <li>Economic Development I<br/>Types of organizations in<br/>Corporations (EDC), Indus<br/>and Regional Export Netw</li> <li>Municipality - County Gove</li> <li>Other Government or Non<br/>Programs that are availab<br/>section for additional func<br/>for potential programs aft</li> </ul> | Agriculture - Including Agri-Processors and Age     Export - Including Export Manufacturing and Ex     Film     Financial Institutions - Including Angel Invest     Industrial & Manufacturing     Professional Services     Real Estate Developer     Retail & Commercial     Small Business - Definition of small business | 1.<br>2.   | <b>Toggle between Non-Profit/Government and For</b><br><b>Profit Enterprise Types</b> – Selection displayed is<br>defaulted based upon the account information provided.                         |
| Use of DCED Funds                                                                                                                                                                                                                                                                                     | programs under this option.                                                                                                                                                                                                                                                                                                  | 3.         | <b>Display Page Results</b> – click additional page numbers to                                                                                                                                   |
| Community Services - Pr Financial Assistance Infrastructure / Site Deve Machinery and Equipmen Planning / Marketing - En                                                                                                                                                                              | Use of DCED Funds<br>Financial Assistance - Including Loan Guara<br>under this option.<br>Infrastructure / Site Development - Includir<br>and Building Acquisition.<br>Machinery and Equipment                                                                                                                               | 4.         | view more programs<br><b>Apply</b> – If able to apply directly for the program, the<br>"Apply" button will be displayed; to view program<br>factsheets or guidelines click on the link below the |
| Workforce Development Sort By Show Single Application Pre-                                                                                                                                                                                                                                            | Research and Development, Marketing -     Workforce Development - Including Educatio                                                                                                                                                                                                                                         | 5.         | program name.<br>Additional Information – click to view program fact<br>sheet to determine eligibility or submission requirements                                                                |
|                                                                                                                                                                                                                                                                                                       | <u> </u>                                                                                                                                                                                                                                                                                                                     | orogram. T | There may be additional funding source relevent to your project in the                                                                                                                           |
| Alternative and Clear                                                                                                                                                                                                                                                                                 | -                                                                                                                                                                                                                                                                                                                            |            |                                                                                                                                                                                                  |

- Program Name This is a smart Search Enter desired program name or acronym, click "Search" or enter the acronym or specific words in the program name to narrow the search
- Sorting the View Search can be displayed by: Program Name – programs listed alphabetically by program name

**Show Single Application Programs First** –programs that can be directly applied for using the Single Application. Other programs will direct applicant where to apply or provide other information.